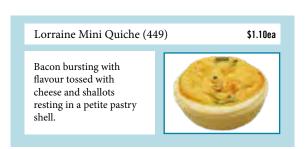

| \$38.95 | 15       |



#### Pumpkin, Spinach and Ricotta Lasagne (331)

Generous layers of pumpkin, spinach and ricotta cheese covered with béchamel sauce and cheese all in a convenient catering tray.

| Size        | Weight | \$      | Portions |
|-------------|--------|---------|----------|
| 30cm / 20cm | 2.2kg  | \$38.95 | 15       |



## Traditional Beef Lasagne (330)

Lean beef, herbs and onion in our very own tomato sauce nestled amongst layers of lasagne covered with béchamel sauce and cheese all in a convenient catering tray.

| Size        | Weight | \$      | Portions |
|-------------|--------|---------|----------|
| 30cm / 20cm | 2.2kg  | \$38.95 | 15       |



## MINI PIES & SAUSAGE ROLLS Sold in lots of 10 Per item









# MINI QUICHE Sold in lots of 10 Per item













## MINI FILOS Sold in lots of 10 Per item







capsicum.







# VOL-AU-VENTS Sold in lots of 10 Per item