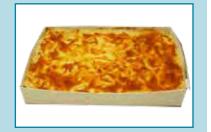

#### Pumpkin, Spinach and Ricotta Lasagne (331)

Generous layers of pumpkin, spinach and ricotta cheese covered with béchamel sauce and cheese all in a convenient catering tray.

| Size        | Weight | \$      | Portions |
|-------------|--------|---------|----------|
| 30cm / 20cm | 2.2kg  | \$38.95 | 15       |