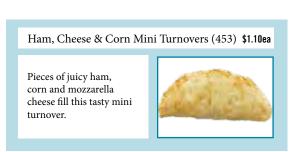

)

Generous layers of pumpkin, spinach and ricotta cheese covered with béchamel sauce and cheese all in a convenient catering tray.

| Size        | Weight | \$      | Portions |
|-------------|--------|---------|----------|
| 30cm / 20cm | 2.2kg  | \$38.95 | 15       |



## Traditional Beef Lasagne (330)

Lean beef, herbs and onion in our very own tomato sauce nestled amongst layers of lasagne covered with béchamel sauce and cheese all in a convenient catering tray.

| Size        | Weight | \$      | Portions |
|-------------|--------|---------|----------|
| 30cm / 20cm | 2.2kg  | \$38.95 | 15       |



## MINI PIES & SAUSAGE ROLLS Sold in lots of 10 Per item









# MINI QUICHE Sold in lots of 10 Per item













## MINI FILOS Sold in lots of 10 Per item







capsicum.







# VOL-AU-VENTS Sold in lots of 10 Per item