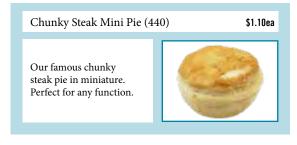

|--------|---------|----------|
| 30cm / 20cm | 2.2kg  | \$38.95 | 15       |



#### Pumpkin, Spinach and Ricotta Lasagne (331)

Generous layers of pumpkin, spinach and ricotta cheese covered with béchamel sauce and cheese all in a convenient catering tray.

| Size        | Weight | \$      | Portions |
|-------------|--------|---------|----------|
| 30cm / 20cm | 2.2kg  | \$38.95 | 15       |



## Traditional Beef Lasagne (330)

Lean beef, herbs and onion in our very own tomato sauce nestled amongst layers of lasagne covered with béchamel sauce and cheese all in a convenient catering tray.

| Size        | Weight | \$      | Portions |
|-------------|--------|---------|----------|
| 30cm / 20cm | 2.2kg  | \$38.95 | 15       |



## MINI PIES & SAUSAGE ROLLS Sold in lots of 10 Per item









# MINI QUICHE Sold in lots of 10 Per item













## MINI FILOS Sold in lots of 10 Per item







capsicum.







# VOL-AU-VENTS Sold in lots of 10 Per item