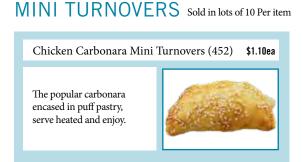

31)

Generous layers of pumpkin, spinach and ricotta cheese covered with béchamel sauce and cheese all in a convenient catering tray.

| Size        | Weight | \$      | Portions |
|-------------|--------|---------|----------|
| 30cm / 20cm | 2.2kg  | \$38.95 | 15       |



## Traditional Beef Lasagne (330)

Lean beef, herbs and onion in our very own tomato sauce nestled amongst layers of lasagne covered with béchamel sauce and cheese all in a convenient catering tray.

| Size        | Weight | \$      | Portions |
|-------------|--------|---------|----------|
| 30cm / 20cm | 2.2kg  | \$38.95 | 15       |



## MINI PIES & SAUSAGE ROLLS Sold in lots of 10 Per item









# MINI QUICHE Sold in lots of 10 Per item













## MINI FILOS Sold in lots of 10 Per item







capsicum.







# VOL-AU-VENTS Sold in lots of 10 Per item