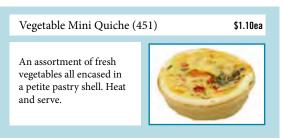

38.95 | 15       |



#### Pumpkin, Spinach and Ricotta Lasagne (331)

Generous layers of pumpkin, spinach and ricotta cheese covered with béchamel sauce and cheese all in a convenient catering tray.

| Size        | Weight | \$      | Portions |
|-------------|--------|---------|----------|
| 30cm / 20cm | 2.2kg  | \$38.95 | 15       |



## Traditional Beef Lasagne (330)

Lean beef, herbs and onion in our very own tomato sauce nestled amongst layers of lasagne covered with béchamel sauce and cheese all in a convenient catering tray.

| Size        | Weight | \$      | Portions |
|-------------|--------|---------|----------|
| 30cm / 20cm | 2.2kg  | \$38.95 | 15       |



## MINI PIES & SAUSAGE ROLLS Sold in lots of 10 Per item









# MINI QUICHE Sold in lots of 10 Per item













## MINI FILOS Sold in lots of 10 Per item







capsicum.







# VOL-AU-VENTS Sold in lots of 10 Per item