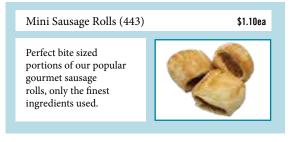

---|---------|----------|
| 30cm / 20cm | 2.2kg  | \$38.95 | 15       |



#### Pumpkin, Spinach and Ricotta Lasagne (331)

Generous layers of pumpkin, spinach and ricotta cheese covered with béchamel sauce and cheese all in a convenient catering tray.

| Size        | Weight | \$      | Portions |
|-------------|--------|---------|----------|
| 30cm / 20cm | 2.2kg  | \$38.95 | 15       |



## Traditional Beef Lasagne (330)

Lean beef, herbs and onion in our very own tomato sauce nestled amongst layers of lasagne covered with béchamel sauce and cheese all in a convenient catering tray.

| Size        | Weight | \$      | Portions |
|-------------|--------|---------|----------|
| 30cm / 20cm | 2.2kg  | \$38.95 | 15       |



## MINI PIES & SAUSAGE ROLLS Sold in lots of 10 Per item









# MINI QUICHE Sold in lots of 10 Per item













## MINI FILOS Sold in lots of 10 Per item







capsicum.







# VOL-AU-VENTS Sold in lots of 10 Per item