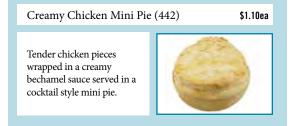

-----|---------|----------|
| 30cm / 20cm | 2.2kg  | \$38.95 | 15       |



#### Pumpkin, Spinach and Ricotta Lasagne (331)

Generous layers of pumpkin, spinach and ricotta cheese covered with béchamel sauce and cheese all in a convenient catering tray.

| Size        | Weight | \$      | Portions |
|-------------|--------|---------|----------|
| 30cm / 20cm | 2.2kg  | \$38.95 | 15       |



## Traditional Beef Lasagne (330)

Lean beef, herbs and onion in our very own tomato sauce nestled amongst layers of lasagne covered with béchamel sauce and cheese all in a convenient catering tray.

| Size        | Weight | \$      | Portions |
|-------------|--------|---------|----------|
| 30cm / 20cm | 2.2kg  | \$38.95 | 15       |



## MINI PIES & SAUSAGE ROLLS Sold in lots of 10 Per item









# MINI QUICHE Sold in lots of 10 Per item













## MINI FILOS Sold in lots of 10 Per item







capsicum.







# VOL-AU-VENTS Sold in lots of 10 Per item