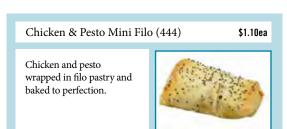

Ricotta Lasagne (331)

Generous layers of pumpkin, spinach and ricotta cheese covered with béchamel sauce and cheese all in a convenient catering tray.

| Size        | Weight | \$      | Portions |
|-------------|--------|---------|----------|
| 30cm / 20cm | 2.2kg  | \$38.95 | 15       |



## Traditional Beef Lasagne (330)

Lean beef, herbs and onion in our very own tomato sauce nestled amongst layers of lasagne covered with béchamel sauce and cheese all in a convenient catering tray.

| Size        | Weight | \$      | Portions |
|-------------|--------|---------|----------|
| 30cm / 20cm | 2.2kg  | \$38.95 | 15       |



## MINI PIES & SAUSAGE ROLLS Sold in lots of 10 Per item









# MINI QUICHE Sold in lots of 10 Per item













## MINI FILOS Sold in lots of 10 Per item







capsicum.







# VOL-AU-VENTS Sold in lots of 10 Per item