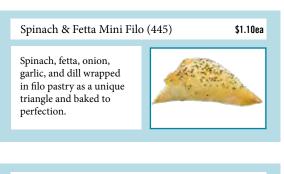

otta Lasagne (331)

Generous layers of pumpkin, spinach and ricotta cheese covered with béchamel sauce and cheese all in a convenient catering tray.

| Size        | Weight | \$      | Portions |
|-------------|--------|---------|----------|
| 30cm / 20cm | 2.2kg  | \$38.95 | 15       |



## Traditional Beef Lasagne (330)

Lean beef, herbs and onion in our very own tomato sauce nestled amongst layers of lasagne covered with béchamel sauce and cheese all in a convenient catering tray.

| Size        | Weight | \$      | Portions |
|-------------|--------|---------|----------|
| 30cm / 20cm | 2.2kg  | \$38.95 | 15       |



## MINI PIES & SAUSAGE ROLLS Sold in lots of 10 Per item









# MINI QUICHE Sold in lots of 10 Per item













## MINI FILOS Sold in lots of 10 Per item







capsicum.







# VOL-AU-VENTS Sold in lots of 10 Per item