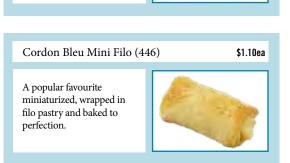

icotta Lasagne (331)

Generous layers of pumpkin, spinach and ricotta cheese covered with béchamel sauce and cheese all in a convenient catering tray.

| Size        | Weight | \$      | Portions |
|-------------|--------|---------|----------|
| 30cm / 20cm | 2.2kg  | \$38.95 | 15       |



## Traditional Beef Lasagne (330)

Lean beef, herbs and onion in our very own tomato sauce nestled amongst layers of lasagne covered with béchamel sauce and cheese all in a convenient catering tray.

| Size        | Weight | \$      | Portions |
|-------------|--------|---------|----------|
| 30cm / 20cm | 2.2kg  | \$38.95 | 15       |



## MINI PIES & SAUSAGE ROLLS Sold in lots of 10 Per item









# MINI QUICHE Sold in lots of 10 Per item













## MINI FILOS Sold in lots of 10 Per item







capsicum.







# VOL-AU-VENTS Sold in lots of 10 Per item