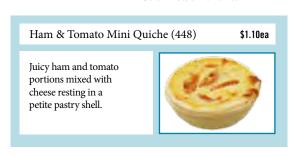

kg  | \$38.95 | 15       |



#### Pumpkin, Spinach and Ricotta Lasagne (331)

Generous layers of pumpkin, spinach and ricotta cheese covered with béchamel sauce and cheese all in a convenient catering tray.

| Size        | Weight | \$      | Portions |
|-------------|--------|---------|----------|
| 30cm / 20cm | 2.2kg  | \$38.95 | 15       |



## Traditional Beef Lasagne (330)

Lean beef, herbs and onion in our very own tomato sauce nestled amongst layers of lasagne covered with béchamel sauce and cheese all in a convenient catering tray.

| Size        | Weight | \$      | Portions |
|-------------|--------|---------|----------|
| 30cm / 20cm | 2.2kg  | \$38.95 | 15       |



## MINI PIES & SAUSAGE ROLLS Sold in lots of 10 Per item









# MINI QUICHE Sold in lots of 10 Per item













## MINI FILOS Sold in lots of 10 Per item







capsicum.







# VOL-AU-VENTS Sold in lots of 10 Per item