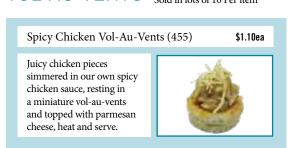

otta cheese covered with béchamel sauce and cheese all in a convenient catering tray.

| Size        | Weight | \$      | Portions |
|-------------|--------|---------|----------|
| 30cm / 20cm | 2.2kg  | \$38.95 | 15       |



## Traditional Beef Lasagne (330)

Lean beef, herbs and onion in our very own tomato sauce nestled amongst layers of lasagne covered with béchamel sauce and cheese all in a convenient catering tray.

| Size        | Weight | \$      | Portions |
|-------------|--------|---------|----------|
| 30cm / 20cm | 2.2kg  | \$38.95 | 15       |



## MINI PIES & SAUSAGE ROLLS Sold in lots of 10 Per item









# MINI QUICHE Sold in lots of 10 Per item













## MINI FILOS Sold in lots of 10 Per item







capsicum.







# VOL-AU-VENTS Sold in lots of 10 Per item