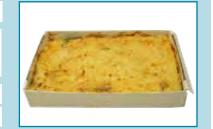

## Traditional Beef Lasagne (330)

Lean beef, herbs and onion in our very own tomato sauce nestled amongst layers of lasagne covered with béchamel sauce and cheese all in a convenient catering tray.

| Size        | Weight | \$      | Portions |
|-------------|--------|---------|----------|
| 30cm / 20cm | 2.2kg  | \$38.95 | 15       |