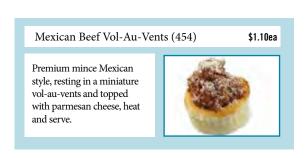

ta cheese covered with béchamel sauce and cheese all in a convenient catering tray.

| Size        | Weight | \$      | Portions |
|-------------|--------|---------|----------|
| 30cm / 20cm | 2.2kg  | \$38.95 | 15       |



## Traditional Beef Lasagne (330)

Lean beef, herbs and onion in our very own tomato sauce nestled amongst layers of lasagne covered with béchamel sauce and cheese all in a convenient catering tray.

| Size        | Weight | \$      | Portions |
|-------------|--------|---------|----------|
| 30cm / 20cm | 2.2kg  | \$38.95 | 15       |



## MINI PIES & SAUSAGE ROLLS Sold in lots of 10 Per item









# MINI QUICHE Sold in lots of 10 Per item













## MINI FILOS Sold in lots of 10 Per item







capsicum.







# VOL-AU-VENTS Sold in lots of 10 Per item