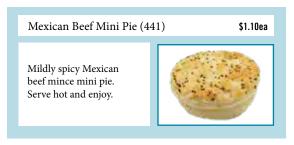

-------|---------|----------|
| 30cm / 20cm | 2.2kg  | \$38.95 | 15       |



#### Pumpkin, Spinach and Ricotta Lasagne (331)

Generous layers of pumpkin, spinach and ricotta cheese covered with béchamel sauce and cheese all in a convenient catering tray.

| Size        | Weight | \$      | Portions |
|-------------|--------|---------|----------|
| 30cm / 20cm | 2.2kg  | \$38.95 | 15       |



## Traditional Beef Lasagne (330)

Lean beef, herbs and onion in our very own tomato sauce nestled amongst layers of lasagne covered with béchamel sauce and cheese all in a convenient catering tray.

| Size        | Weight | \$      | Portions |
|-------------|--------|---------|----------|
| 30cm / 20cm | 2.2kg  | \$38.95 | 15       |



## MINI PIES & SAUSAGE ROLLS Sold in lots of 10 Per item









# MINI QUICHE Sold in lots of 10 Per item













## MINI FILOS Sold in lots of 10 Per item







capsicum.







# VOL-AU-VENTS Sold in lots of 10 Per item