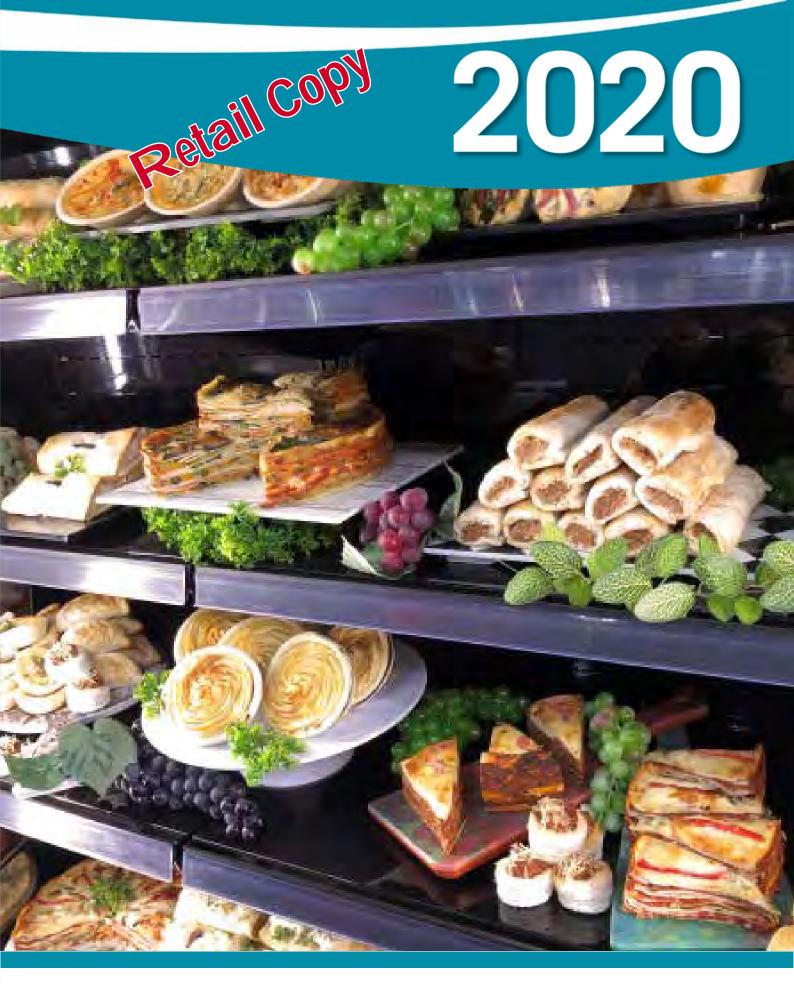

### Moussaka (332)

Potato, eggplant, beef and cheese sauce, sprinkled with parmesan cheese all in a convenient catering tray.

| Size        | Weight | \$      | Portions |
|-------------|--------|---------|----------|
| 30cm / 20cm | 2.2kg  | \$38.95 | 15       |